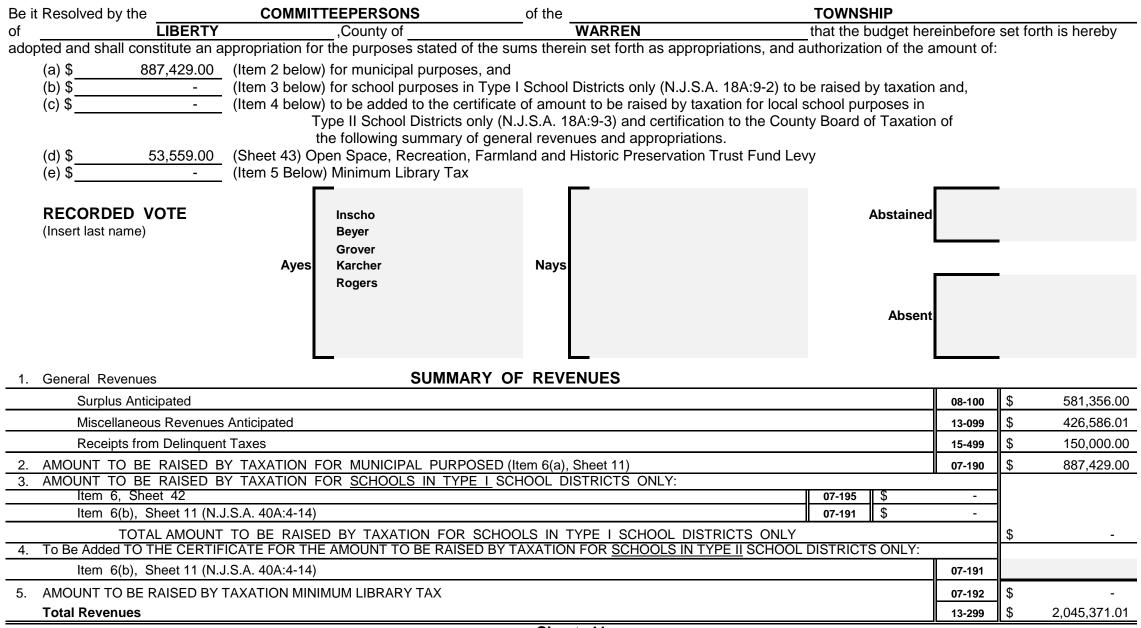

#### Section 1.

|    | Municipal Budget of the                                                                                                                                                                                                                                                                                                                                                                                                                                                                                                                                                                                                                                                                                                                                                                                                                                                                                                                                                                                                                                                                                                                                                                                                                                                                                                                                                                                                                                                                                                                                                                                                                                                                                                                                                                                                                                                                                                                                                                                                                                                                                                             | TOWNSHIP                   | of                        | LIBERTY                    | , County c                   | of WARREN              | for the Fiscal Year 2020      |
|----|-------------------------------------------------------------------------------------------------------------------------------------------------------------------------------------------------------------------------------------------------------------------------------------------------------------------------------------------------------------------------------------------------------------------------------------------------------------------------------------------------------------------------------------------------------------------------------------------------------------------------------------------------------------------------------------------------------------------------------------------------------------------------------------------------------------------------------------------------------------------------------------------------------------------------------------------------------------------------------------------------------------------------------------------------------------------------------------------------------------------------------------------------------------------------------------------------------------------------------------------------------------------------------------------------------------------------------------------------------------------------------------------------------------------------------------------------------------------------------------------------------------------------------------------------------------------------------------------------------------------------------------------------------------------------------------------------------------------------------------------------------------------------------------------------------------------------------------------------------------------------------------------------------------------------------------------------------------------------------------------------------------------------------------------------------------------------------------------------------------------------------------|----------------------------|---------------------------|----------------------------|------------------------------|------------------------|-------------------------------|
|    | Be it Resolved, that the following                                                                                                                                                                                                                                                                                                                                                                                                                                                                                                                                                                                                                                                                                                                                                                                                                                                                                                                                                                                                                                                                                                                                                                                                                                                                                                                                                                                                                                                                                                                                                                                                                                                                                                                                                                                                                                                                                                                                                                                                                                                                                                  | statements of revenues     | and appropriation         | ons shall constitute the N | lunicipal Budget for the yea | r 2020;                |                               |
|    | Be it Further Resolved, that said                                                                                                                                                                                                                                                                                                                                                                                                                                                                                                                                                                                                                                                                                                                                                                                                                                                                                                                                                                                                                                                                                                                                                                                                                                                                                                                                                                                                                                                                                                                                                                                                                                                                                                                                                                                                                                                                                                                                                                                                                                                                                                   | Budget be published in t   | he                        | S                          | tar Gazette                  |                        |                               |
|    | in the issue of March                                                                                                                                                                                                                                                                                                                                                                                                                                                                                                                                                                                                                                                                                                                                                                                                                                                                                                                                                                                                                                                                                                                                                                                                                                                                                                                                                                                                                                                                                                                                                                                                                                                                                                                                                                                                                                                                                                                                                                                                                                                                                                               | 13th, 2020                 |                           |                            |                              |                        |                               |
|    | The Governing Body of the                                                                                                                                                                                                                                                                                                                                                                                                                                                                                                                                                                                                                                                                                                                                                                                                                                                                                                                                                                                                                                                                                                                                                                                                                                                                                                                                                                                                                                                                                                                                                                                                                                                                                                                                                                                                                                                                                                                                                                                                                                                                                                           | TOWNSHIP                   | of                        | LIBERTY                    | does hereby ap               | prove the following as | the Budget for the year 2020: |
|    | RECORDED VOTE<br>(Insert last name)                                                                                                                                                                                                                                                                                                                                                                                                                                                                                                                                                                                                                                                                                                                                                                                                                                                                                                                                                                                                                                                                                                                                                                                                                                                                                                                                                                                                                                                                                                                                                                                                                                                                                                                                                                                                                                                                                                                                                                                                                                                                                                 |                            | Inscho<br>Beyer<br>Rogers |                            | Nays                         | Abstain                | ent Grover<br>Karcher         |
|    | Notice is hereby given that the Bu                                                                                                                                                                                                                                                                                                                                                                                                                                                                                                                                                                                                                                                                                                                                                                                                                                                                                                                                                                                                                                                                                                                                                                                                                                                                                                                                                                                                                                                                                                                                                                                                                                                                                                                                                                                                                                                                                                                                                                                                                                                                                                  | udget and Tax Resolution   | n was approved            | by the CO                  | OMMITTEEPERSONS              | of the                 | TOWNSHIP                      |
| of | LIBERTY                                                                                                                                                                                                                                                                                                                                                                                                                                                                                                                                                                                                                                                                                                                                                                                                                                                                                                                                                                                                                                                                                                                                                                                                                                                                                                                                                                                                                                                                                                                                                                                                                                                                                                                                                                                                                                                                                                                                                                                                                                                                                                                             | , County                   | of W                      | ARREN, on                  | March 4th                    | _, 2020.               |                               |
|    | A Hearing on the Budget and Tax                                                                                                                                                                                                                                                                                                                                                                                                                                                                                                                                                                                                                                                                                                                                                                                                                                                                                                                                                                                                                                                                                                                                                                                                                                                                                                                                                                                                                                                                                                                                                                                                                                                                                                                                                                                                                                                                                                                                                                                                                                                                                                     | Resolution will be held    | at                        | Township of Liberty        | , onA                        | pril 2nd               | , 2020 at                     |
|    | o'clock <b>at which time and</b> at which time and of the second secon | d place objections to said | d Budget and Ta           | ax Resolution for the year | 2020 may be presented by     | / taxpayers or other   |                               |

#### SUMMARY OF CURRENT FUND SECTION OF APPROVED BUDGET

|                                                                              |                                                                               | YEAR 2020    |
|------------------------------------------------------------------------------|-------------------------------------------------------------------------------|--------------|
| General Appropriations For: (Reference to item and sheet number should be or | mitted in advertised budget)                                                  | xxxxxxxxxxxx |
| 1. Appropriations within "CAPS" -                                            |                                                                               | xxxxxxxxxxx  |
| (a) Municipal Purposes {(Item H-1, Sheet 19)(N.J.S.A. 40A:4-45.2)}           |                                                                               | 1,213,894.00 |
| 2. Appropriations excluded from "CAPS" -                                     |                                                                               | xxxxxxxxxxx  |
| (a) Municipal Purposes {(Item H-2, Sheet 28)(N.J.S.A. 40A:4-53.3 as am       | ended)}                                                                       | 221,477.01   |
| (b) Local District School Purposes in Municipal Budget (Item K, Sheet 2      | 29)                                                                           | -            |
| Total General Appropriations excluded from "CAPS" (Item O, S                 | sheet 29)                                                                     | 1,435,371.01 |
| 3. Reserve for Uncollected Taxes (Item M, Sheet 29) Based on Estimated       | 92.93% Percent of Tax Collections                                             | 610,000.00   |
|                                                                              | Building Aid Allowance 2020 - \$                                              |              |
| 4. Total General Appropriations (Item 9, Sheet 29)                           | for Schools-State Aid 2019 - \$                                               | 2,045,371.01 |
| 5. Less: Anticipated Revenues Other Than Current Property Tax (Item 5, Sheet | 11) (i.e. Surplus, Miscellaneous Revenues and Receipts from Delinquent Taxes) | 1,157,942.01 |
| 6. Difference: Amount to be Raised by Taxes for Support of Municipal Budget  | (as follows)                                                                  | xxxxxxxxxxx  |
| (a) Local Tax for Municipal Purposes Including Reserve for Un                | collected Taxes (Item 6(a), Sheet 11)                                         | 887,429.00   |
| (b) Addition to Local District School Tax (Item 6(b), Sheet 11)              |                                                                               | -            |
| (c) Minimum Library Tax                                                      |                                                                               |              |
|                                                                              |                                                                               |              |
|                                                                              |                                                                               |              |
|                                                                              |                                                                               |              |
|                                                                              |                                                                               |              |