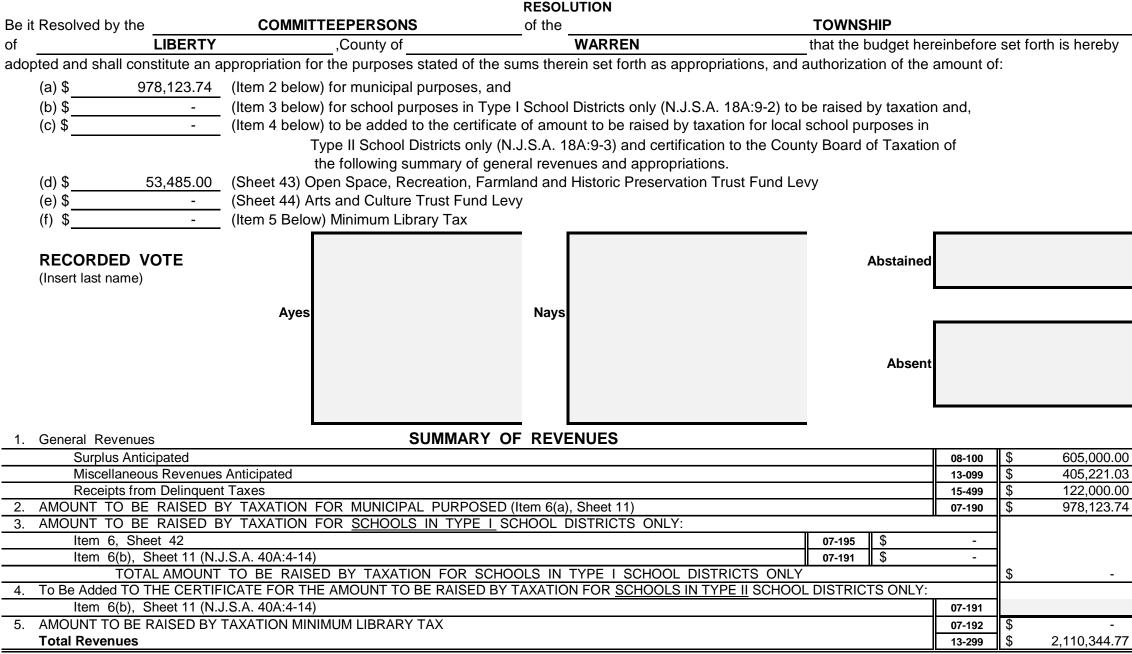

# **Revenue and Appropriations Summaries**

| Summary of Revenues                            | Anticipated  |              |  |  |  |
|------------------------------------------------|--------------|--------------|--|--|--|
|                                                | 2023         | 2022         |  |  |  |
| 1. Surplus                                     | 605,000.00   | 635,000.00   |  |  |  |
| 2. Total Miscellaneous Revenues                | 405,221.03   | 668,747.37   |  |  |  |
| 3. Receipts from Delinquent Taxes              | 122,000.00   | 126,000.00   |  |  |  |
| 4. a) Local Tax for Municipal Purposes         | 978,123.74   | 929,795.00   |  |  |  |
| b) Addition to Local School District Tax       |              |              |  |  |  |
| c) Minimum Library Tax                         |              |              |  |  |  |
| Tot Amt to be Rsd by Taxes for Sup of Muni Bnd | 978,123.74   | 929,795.00   |  |  |  |
| Total General Revenues                         | 2,110,344.77 | 2,359,542.37 |  |  |  |

| Summary of Appropriations                     | 2023 Budget  | Final 2022 Budget |
|-----------------------------------------------|--------------|-------------------|
| 1. Operating Expenses: Salaries & Wages       | 479,120.00   | 471,797.00        |
| Other Expenses                                | 849,747.77   | 981,658.29        |
| 2. Deferred Charges & Other Appropriations    | 91,477.00    | 180,169.62        |
| 3. Capital Improvements                       | 70,000.00    | 110,917.46        |
| 4. Debt Service (Include for School Purposes) |              |                   |
| 5. Reserve for Uncollected Taxes              | 620,000.00   | 615,000.00        |
| Total General Appropriations                  | 2,110,344.77 | 2,359,542.37      |
| Total Number of Employees                     | 12           | 12                |