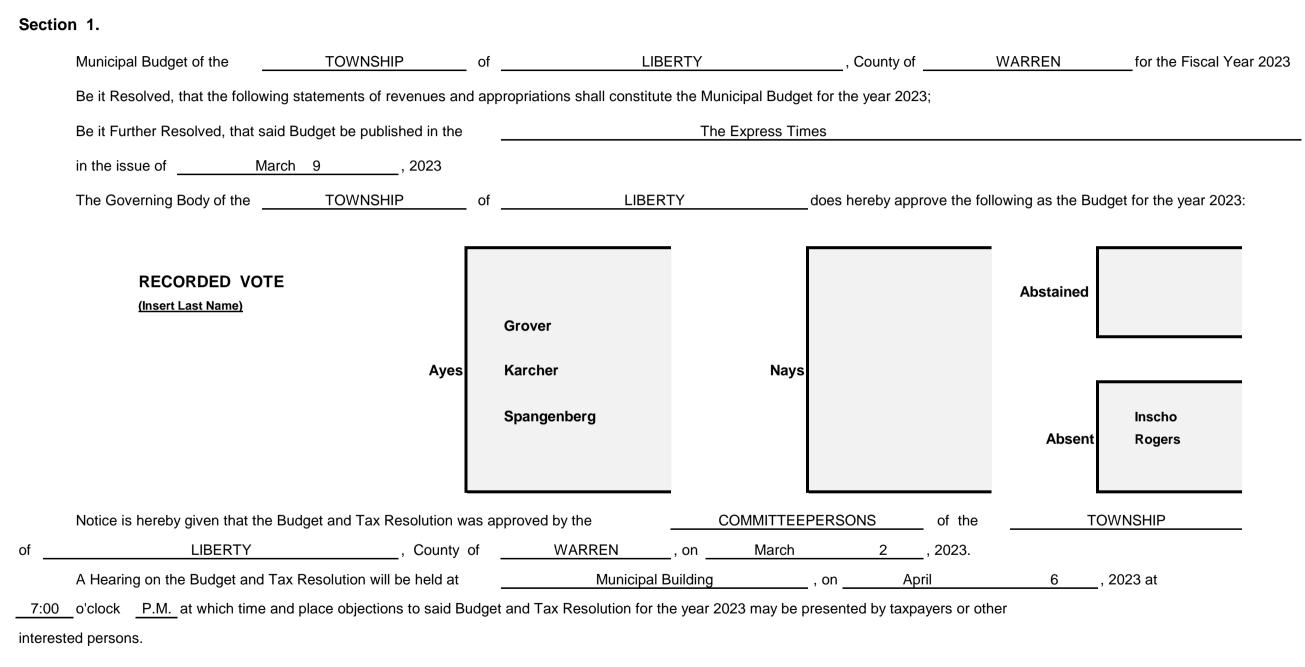

| Notice is hereby given that the budget and tax resolution was approved by the |       |          |         |  | COMMITTEEPERSONS |             |
|-------------------------------------------------------------------------------|-------|----------|---------|--|------------------|-------------|
| of the                                                                        |       | TOWNSHIP | /NSHIP  |  | LIBERTY          | , County of |
| W                                                                             | ARREN | on       | MARCH 2 |  | , 2023.          |             |

| A hearing on the budget and tax                            | resolution will be held | at                               | MUNICIPAL BUILDING                 | , on |
|------------------------------------------------------------|-------------------------|----------------------------------|------------------------------------|------|
| APRIL 6                                                    | , 2023 at               | 7:00                             | o'clock PM at which time and place |      |
| objections to the Budget and Tax other interested parties. | Resolution for the yea  | may be presented by taxpayers or |                                    |      |

| Copies of the budget are ava | ailable in the office of | MUNICIPAL        | . CL | .ERK        | at |
|------------------------------|--------------------------|------------------|------|-------------|----|
| the Municipal Building,      | 349 MOUNTAIN LAKE RO     | AD GREAT MEADOWS |      | New Jersey, |    |
| 07838                        | during the hours of      | 8:30 AM          | to   | 3:30 PM     |    |