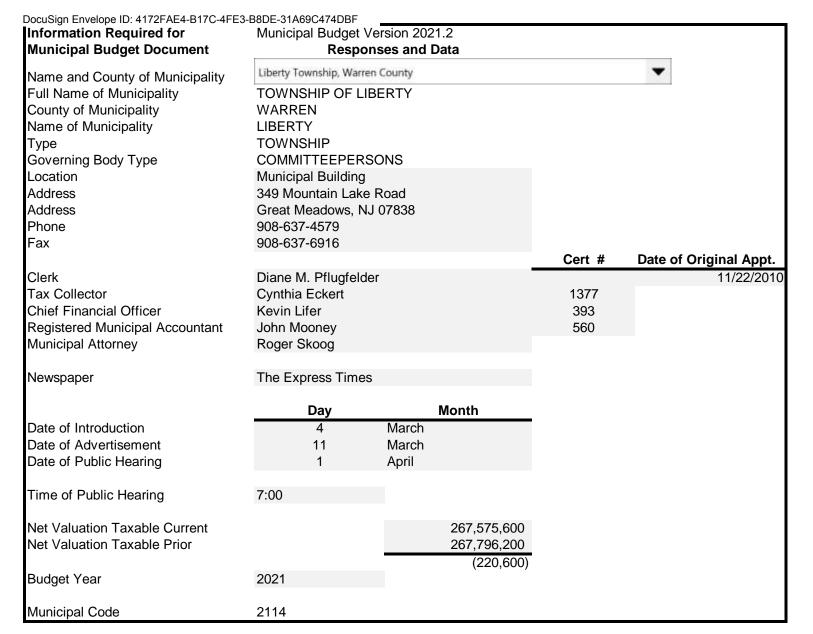

## 2021 Municipal Budget

| of the | TOWNSHIP           | of     | LIBERTY | County of |
|--------|--------------------|--------|---------|-----------|
| WARREN | for the fiscal yea | r 2021 |         |           |